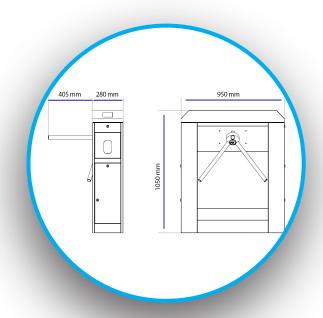

| Control /Operation Voltage | 24VDC +-%20                                                                                                                                                                                   |
|----------------------------|-----------------------------------------------------------------------------------------------------------------------------------------------------------------------------------------------|
| Power Consumption          | 30 W                                                                                                                                                                                          |
| Tripod Locking             | 24 V DC                                                                                                                                                                                       |
| Position Detection         | Direction of the tripod position with two microswitches                                                                                                                                       |
| Motion Control             | When the cycle starts to one direction, the reverse is blocked and after a half turn the rest of the cycle is completed, automatically and smoothly by a hydraulic shock absorber. (Optional) |
| Installation               | Simple & Easy Installation                                                                                                                                                                    |
| Operation Temperature      | - 20° C - + 70° C                                                                                                                                                                             |
| Indicators                 | Led on both sides                                                                                                                                                                             |
| Dimensions                 | 280x950x1050 mm                                                                                                                                                                               |
| Weight                     | 60 Kg                                                                                                                                                                                         |
| Optional Accessories       | Drop-arm, remote control, button unit, card reader,biometric reader, coin unit                                                                                                                |