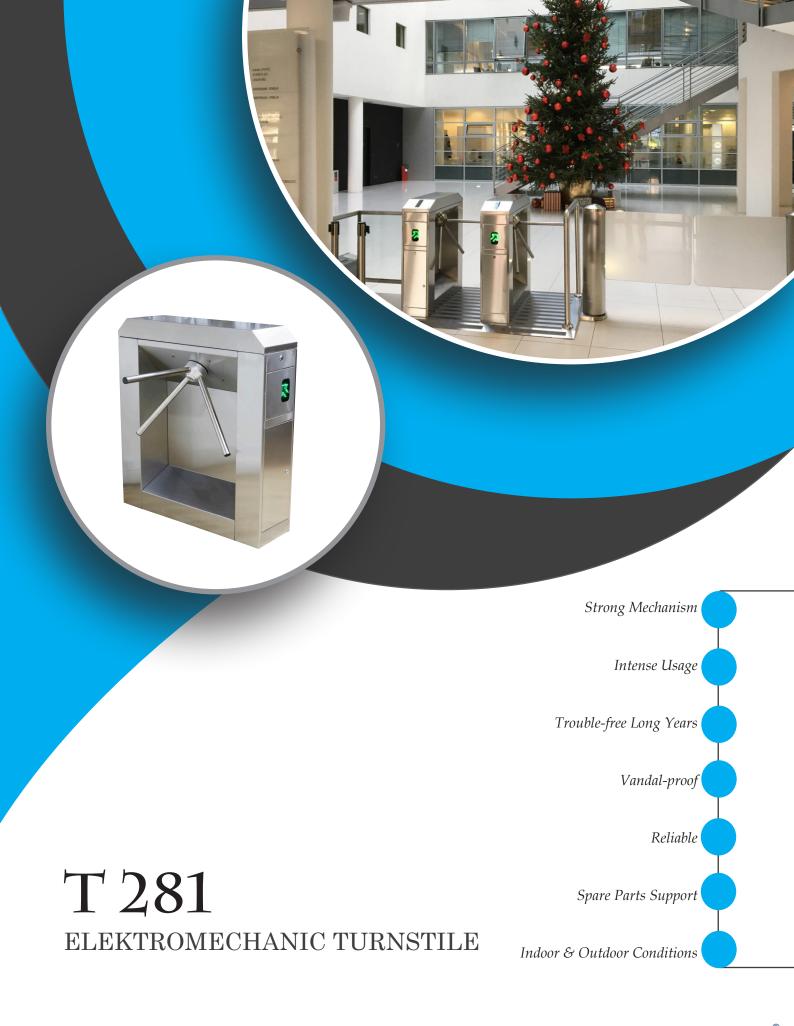

# T 281

## ELECTROMECHANIC TURNSTILE

T 281 tripod turnstile provides the basic access control solution to secure various locations worldwide. The mechanism is designed and manufactured by MAKİM to ensure long years of trouble free use, especially for locations with intense passage flows.

## **Application**

T 281 can be installed and used trouble-free in various locations like public transportation terminals, universities, banks, business centers, museums, sport centers and amusement parks etc.

#### **Basic Materials**

T 281 is produced in AISI 304 stainless steel. All arms and body are made of 304 stainless steel and the core is made of aluminum material against corrosion. The feature that distinguishes T 281 from other tripod turnstiles is that it is heavier and its back is closed. As T 281 has convenient space for coin mechanism and coin case, it is suitable for coin passages. As an option, it can be produced from 316 stainless steel. The inner main mechanism of T 281 is produced with special investment casting technology , which makes the whole system a lot more robust and lasting. The electronic boards are designed by the qualified engineers of Makim, enabling T 281 operate in various modes and integrations.

## **General Usage**

T 281 electromechanic turnstile operates bidirectionally. Any kind of access control system like card reader, biometric reader, remote control unit or push button can be integrated to T 281 via simple dry-contact. Once the access right is granted, user should touch slightly to T 281 arm in order to make it rotate. After the tripods complete one turn, T 281 is automatically locked. If the user does not use the passage right in 15 seconds, T 281 will give buzzer warning and it will be locked. Status indicator LED lights are located on both sides of T 281, in green arrow and red cross shape to show allowed passage directions. Passage rate is upto 30 person/minute