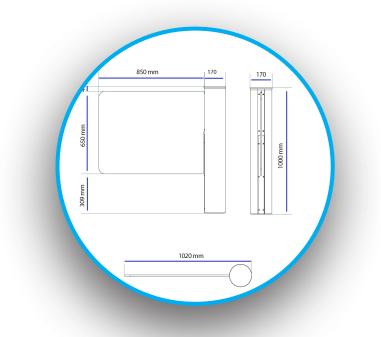

| Control /Operation Voltage | 24VDC +-%20                                                |
|----------------------------|------------------------------------------------------------|
| Power Consumption          | 30 W                                                       |
| Body                       | Stainless Steel                                            |
| Operation Temperature      | - 10° C - + 50° C                                          |
| Dimensions (Body)          | Ø 170 x1000 mm                                             |
| Dimensions (Wing)          | 850 mm                                                     |
| Dimensions (Wing)          | 10 mm plexyglass                                           |
| Weight                     | 25 Kg                                                      |
| Locking                    | With 24 V DC electromagnetic brake                         |
| Control                    | 24 V DC electronic control board with programming function |
| Installation               | Simple & easy installation with a special pedestal         |