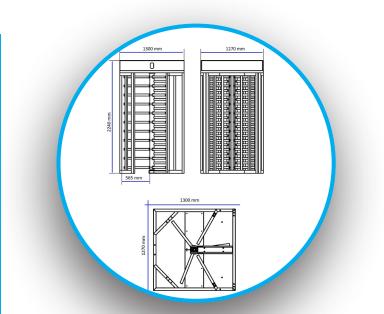

| Control /Operation Voltage   | 24VDC +-%20                                                               |
|------------------------------|---------------------------------------------------------------------------|
| Power Consumption            | 30 W                                                                      |
| Tripod Locking               | 24 V DC                                                                   |
| Position Detection           | Direction of the tripod position with two microswitches                   |
| Motion Control               | When the cycle starts to one direction, the reverse is blocked (optional) |
| Installation                 | Simple & Easy Installation                                                |
| <b>Operation Temperature</b> | - 20° C - + 70° C                                                         |
| Indicators                   | Led on both sides                                                         |
| Dimensions                   | 1270x1300x2240 mm                                                         |
| Weight                       | 300-350 Kg                                                                |
| Optional Accessories         | Remote control, button unit,card reader, biometric reader.                |
| Clear Walkway                | 565 mm                                                                    |
| Body Options                 | Stainless Steel / Powder Coated                                           |