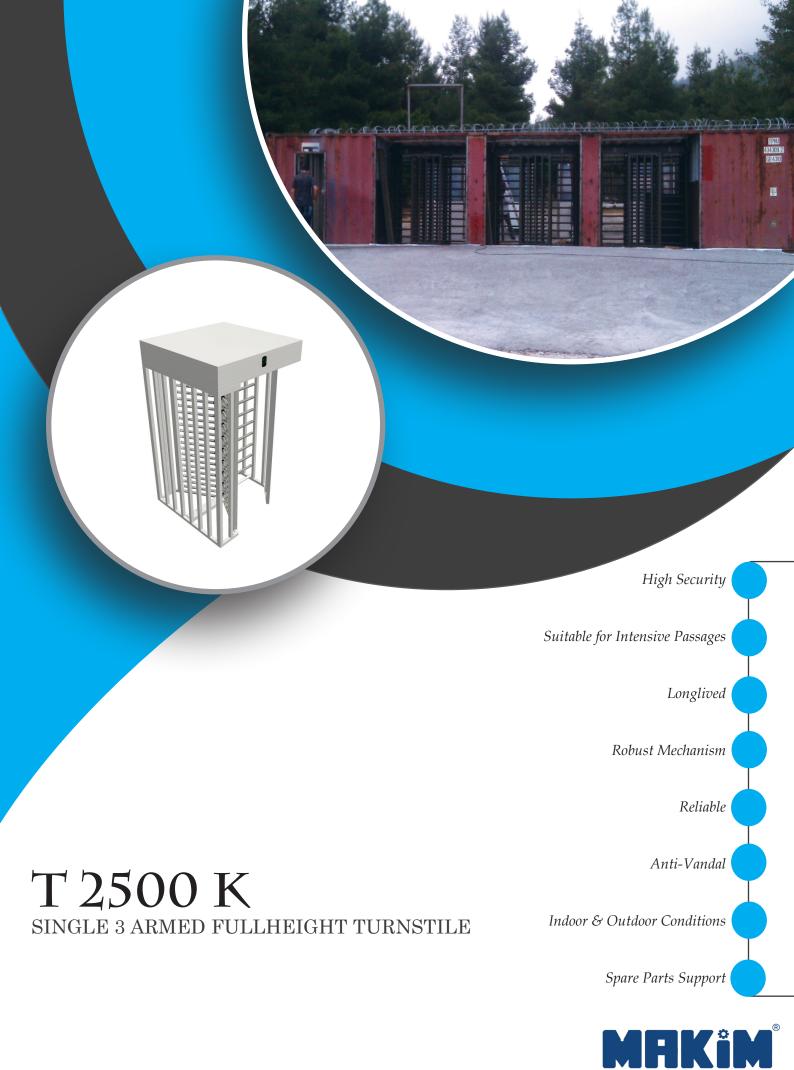

# T 2500 K SINGLE 3 ARMED FULLHEIGHT TURNSTILE

T 2500 K Single fullheight turnstile is designed to provide higher level of security for locations requiring strict access control. Since it is produced in dimensions and design that will completely prevent the banned accesses, can even be used comfortably without security staff on the site.

## Application

T 2500 K Single can be installed in the entrance of construction sites, factories, stadiums, ministries, prisons, campuses, sports fields and any locations outdoor or indoors.