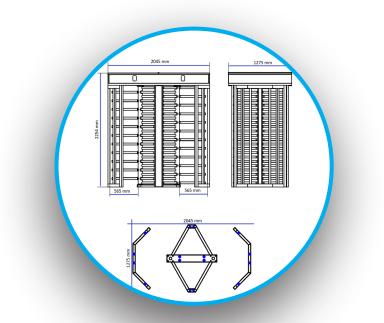

| Control /Operation Voltage | 24VDC +-%20                                                               |
|----------------------------|---------------------------------------------------------------------------|
| Power Consumption          | 30 W                                                                      |
| Tripod Locking             | 24 V DC                                                                   |
| Position Detection         | Direction of the tripod position with two microswitches                   |
| Motion Control             | When the cycle starts to one direction, the reverse is blocked (optional) |
| Installation               | Simple & Easy Installation                                                |
| Operation Temperature      | - 20° C - + 70° C                                                         |
| Indicators                 | Led on both sides                                                         |
| Dimensions                 | 1275x2045x2254 mm                                                         |
| Weight                     | 500-550 Kg                                                                |
| Optional Accessories       | Remote control, button unit,card reader, biometric reader.                |
| Clear Walkway              | 565 mm                                                                    |
| Body Options               | Stainless Steel / Powder Coated                                           |