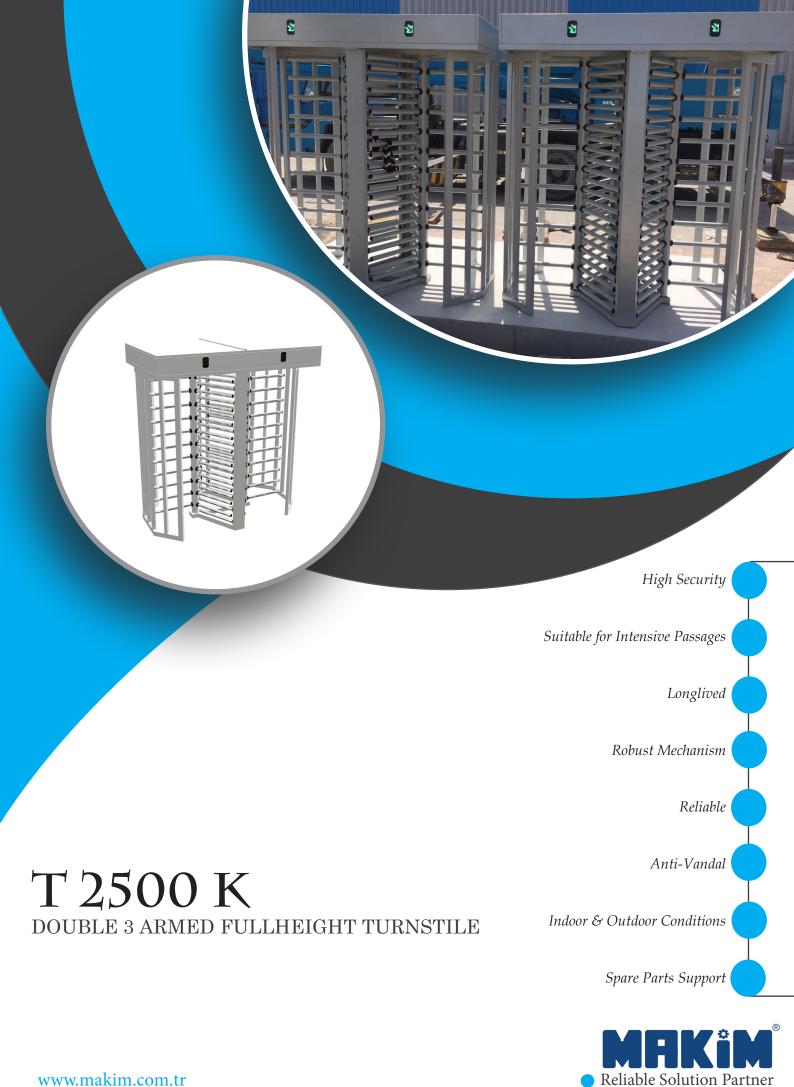

# T 2500 K double 3 armed fullheight turnstile

T 2500 K Double fullheight turnstile is designed to provide higher level of security for locations requiring strict access control. Since it is produced in dimensions and design that will completely prevent the banned accesses, can even be used comfortably without security staff on the site.

## Application

T 2500 K Double can be installed in the entrance of construction sites, factories, stadiums, ministries, prisons, campuses, sports fields and any locations outdoor or indoors.

#### **Basic Materials**

T 2500 K Double height turnstile is produced as 304 stainless steel standard or electrostatic painted in various colors. As an option, 316 stainless steel can be used, or rotating part can be manufactured in stainless steel and the outer case can be power coated. The inner main mechanism of T 2500 K Double is produced with special investment casting technology , which makes the whole system a lot more robust and lasting. The electronic boards are designed by the qualified engineers of Makim, enabling T 2500 K Double work in various modes and integrations.

### **General Usage**

T 2500 K Double is manufactured in single – double versions, double units save more space when 2 or more T 2500 K Double are needed. Transition interval can be provided with 3 or 4 arms (120 ° or 90 ° intervals) upon request. T 2500 K Double electromechanic turnstile operates bidirectionally. All kind of access control system like card reader, biometric reader, remote control unit or push button can be integrated to T 2500 K Double via simple dry-contact. Once the access right is granted, user should touch slightly to T 2500 K Double arm in order to make it rotate. After the arms complete one turn, T 2500 K Double is automatically locked. If the user does not use the passage right in 15 seconds, T 2500 K Double will give buzzer warning and it will be locked. Status indicator LED lights are located on both sides of T 2500 K Double, in green arrow and red cross shape to show allowed passage directions.More than 30 passes can be made from the turnstile in 1 minute.